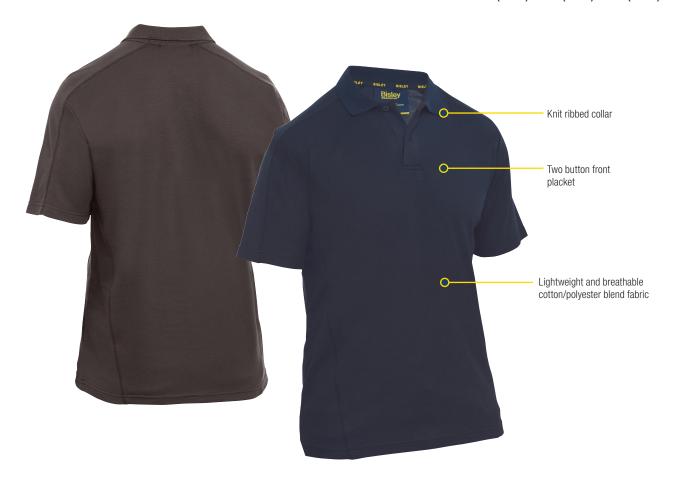

## **FEATURES**

- Lightweight and breathable cotton/polyester blend fabric
- Knit ribbed collar
- Two button front placket
- Bisley exclusive Fresche® antimicrobial treatment to prevent against bacteria, mould and viruses